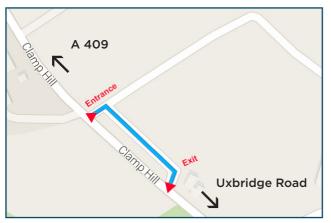

## **Clamp Hill Entrance**

(Drop off and pick up Area )

Due to this Clamp Hill is the only school entrance where students can be dropped or collected at the school gate either before or after school. Please use the Sat Nav address HA7 3JW. At Clamp Hill entrance there is a safe area for students to be dropped off and for parents to wait.